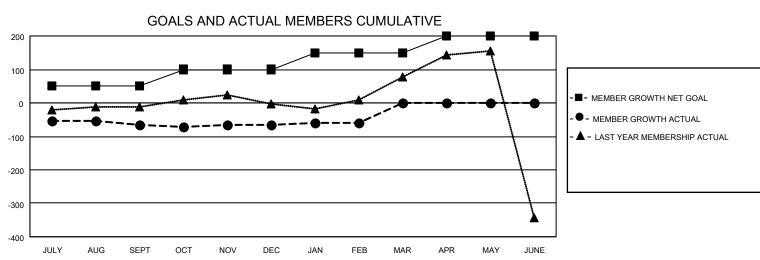

## District 305 S

| Clubs                 |               |           |               | Members               |                        |                         |                                                    |
|-----------------------|---------------|-----------|---------------|-----------------------|------------------------|-------------------------|----------------------------------------------------|
| RESULTS FOR 2022-2023 |               |           |               | RESULTS FOR 2022-2023 |                        |                         |                                                    |
| QUARTER               | NEW CLUB GOAL | NEW CLUBS | DROPPED CLUBS | QUARTER MEME          | BER GROWTH NET<br>GOAL | MEMBER GROWTH<br>ACTUAL | DROPPED<br>MEMBERS ACTUAL<br>(including transfers) |
| JULY/AUG/SEPT         | 5             | 0         | 0             | JULY/AUG/SEPT         | 50                     | 27                      | 81                                                 |
| OCT/NOV/DEC           | 10            | 0         | 3             | OCT/NOV/DEC           | 50                     | 46                      | 38                                                 |
| JAN/FEB/MAR           | 2             | 0         | 0             | JAN/FEB/MAR           | 50                     | 16                      | 9                                                  |
| APR/MAY/JUNE          | 3             | 0         | 0             | APR/MAY/JUNE          | 50                     | 0                       | 0                                                  |

## GOALS AND ACTUAL NEW CLUBS CUMULATIVE

| DROPPED CLUBS: 3 | 16 CLUBS OF 106 ADDED 1 OR<br>MORE NEW MEMBERS | GENDER DISTRIBUTION             |              |  |
|------------------|------------------------------------------------|---------------------------------|--------------|--|
|                  | WORE NEW MEMBERS                               | MALE                            | 951 (70.86%) |  |
|                  | _                                              | FEMALE                          | 391 (29.14%) |  |
| DROPPED MEMBERS  |                                                | NON BINARY                      | 0 (0.00%)    |  |
|                  |                                                | PREFER NOT TO ANSWER            | 0 (0.00%)    |  |
| DECEASED 2       |                                                |                                 |              |  |
| CLUB CANCELLED 3 | CLICK HERE FOR CUMULATIVE                      | TOTAL FAMILY UNIT MEMBERS 1,076 |              |  |
| OTHER 123        | MEMBERSHIP DATA                                |                                 |              |  |
| TOTAL 128        |                                                | FAMILY MEMBERS PAYING HAI       | _F DUES 815  |  |
|                  |                                                |                                 |              |  |