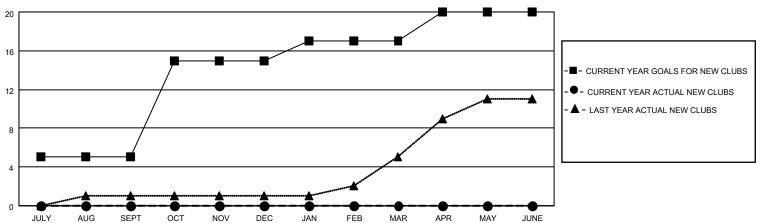

## District 305 S

| Clubs                 |               |           |               | Members               |                        |                         |                                                    |
|-----------------------|---------------|-----------|---------------|-----------------------|------------------------|-------------------------|----------------------------------------------------|
| RESULTS FOR 2022-2023 |               |           |               | RESULTS FOR 2022-2023 |                        |                         |                                                    |
| QUARTER               | NEW CLUB GOAL | NEW CLUBS | DROPPED CLUBS | QUARTER MEME          | BER GROWTH NET<br>GOAL | MEMBER GROWTH<br>ACTUAL | DROPPED<br>MEMBERS ACTUAL<br>(including transfers) |
| JULY/AUG/SEPT         | 5             | 0         | 0             | JULY/AUG/SEPT         | 50                     | 27                      | 81                                                 |
| OCT/NOV/DEC           | 10            | 0         | 3             | OCT/NOV/DEC           | 50                     | 46                      | 38                                                 |
| JAN/FEB/MAR           | 2             | 0         | 0             | JAN/FEB/MAR           | 50                     | 16                      | 9                                                  |
| APR/MAY/JUNE          | 3             | 0         | 0             | APR/MAY/JUNE          | 50                     | 0                       | 0                                                  |

## GOALS AND ACTUAL NEW CLUBS CUMULATIVE

| DROPPED CLUBS: 3 | 16 CLUBS OF 106 ADDED 1 OR<br>MORE NEW MEMBERS | GENDER DISTRIBUTION             |              |  |
|------------------|------------------------------------------------|---------------------------------|--------------|--|
|                  | WORE NEW MEMBERS                               | MALE                            | 951 (70.86%) |  |
|                  | _                                              | FEMALE                          | 391 (29.14%) |  |
| DROPPED MEMBERS  |                                                | NON BINARY                      | 0 (0.00%)    |  |
|                  |                                                | PREFER NOT TO ANSWER            | 0 (0.00%)    |  |
| DECEASED 2       |                                                |                                 |              |  |
| CLUB CANCELLED 3 | CLICK HERE FOR CUMULATIVE                      | TOTAL FAMILY UNIT MEMBERS 1,076 |              |  |
| OTHER 123        | MEMBERSHIP DATA                                |                                 |              |  |
| TOTAL 128        |                                                | FAMILY MEMBERS PAYING HAI       | _F DUES 815  |  |
|                  |                                                |                                 |              |  |